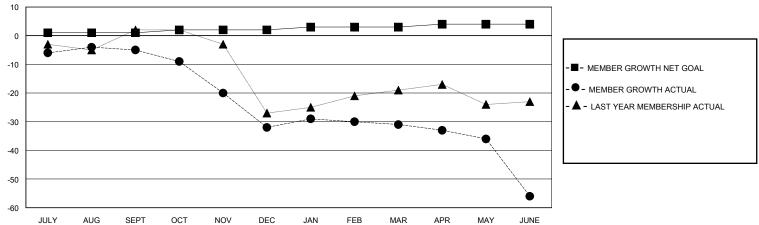

## GOALS AND ACTUAL MEMBERS CUMULATIVE

| DROPPED CLUBS: 0 |    | 11 CLUBS OF 29 ADDED 1 OR MORE<br>NEW MEMBERS | GENDER DISTRIBUTION  MALE 509 (71.29%) |                 |     |
|------------------|----|-----------------------------------------------|----------------------------------------|-----------------|-----|
|                  |    | ]                                             |                                        | 205 (28.71%)    |     |
| DROPPED MEMBERS  |    |                                               | FEMALE                                 | 203 (20.7 1 70) |     |
| DECEASED         | 8  | OLIOK HERE FOR OUNTIL ATIME                   | TOTAL FAMILY UNIT MEMBERS              |                 | 140 |
| CLUB CANCELLED 0 |    | CLICK HERE FOR CUMULATIVE MEMBERSHIP DATA     | FAMILY MEMBERS PAYING HALF             |                 | 7.4 |
| OTHER 69         |    |                                               |                                        |                 | /1  |
| TOTAL            | 77 |                                               |                                        |                 |     |